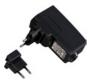

In conformity to the requirements of the directives and regulations:

Approval marks:

2009/125/EC cULus CCC

2014/35/EU - 2014/30/EU -

Europe plug

USA plug

GB17743

· Interchangeable plugs supplied as accessories:

United Kingdom plug

- · Outgoing connection foreseen with female socket for connector M79 (ref. page 805) or M79C (ref. page 805.1)
- Table of the available colours:
- N = black

Interchangeable plug

M79

H