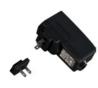

In conformity to the requirements of the directives and regulations:

Approval marks:

2009/125/EC cULus CCC

2014/35/EU - 2014/30/EU -

Europe plug

USA plug

GB17743

· Interchangeable plugs supplied as accessories:

United Kingdom plug

- · Outgoing connection foreseen with female socket for connector M79 (ref. page 805) or M79C (ref. page 805.1)
- Table of the available colours:
- N = black

Interchangeable plug

M79

H