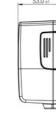

## SWITCHING POWER ADAPTER FOR LEDs

CE

| Туре:                           | SWITCHING POWER ADAPTER<br>for LEDs 36W 24V            |
|---------------------------------|--------------------------------------------------------|
| Input voltage :                 | 90÷264 V AC (50-60Hz)                                  |
| Output voltage:                 | 24 V DC                                                |
| Maximum output current:         | 1,5 A                                                  |
| Maximum power:                  | 36 W                                                   |
| Standby power:                  | Max 0,5 W                                              |
| Power efficiency:               | Level IV                                               |
| Type of power plug:             | Interchangeable plugs for Euro<br>and USA              |
| Type of output connection:      | Female socket foreseen for<br>connectors M79- or M79C- |
| In conformity to the standards: | EN61347-1 - EN61347-2-13<br>EN61000-3-2 - EN61000-4-2  |

LEDs 36W 24V 0÷264 V AC (50-60Hz) 4 V DC 5 A w ax 0,5 W vel IV terchangeable plugs for Europe, d USA male socket foreseen for nnectors M79- or M79C-I61347-1 - EN61347-2-13 - EN55015 - EN61547 -EN61000-3-2 - EN61000-4-2 / UL8750 / GB19510 -