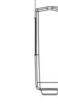

United Kingdom plug

- · Outgoing connection foreseen with female socket for connector M79 (ref. page 805) or M79C (ref. page 805.1)
- Table of the available colours:
- N = black

Interchangeable plug

M79

H